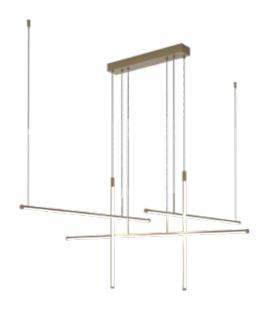

# ELIA/S5D

## hanging lamp

The Elia Collection embodies the concept of illuminated minimalism, with lamps characterized by an extruded aluminum profile that offers extraordinary simplicity. These lamps not only provide light but also decorate the spaces they inhabit. With their essential and clean design, the Elia Collection represents a perfect blend of functionality and aesthetics, offering sophisticated lighting that harmoniously integrates into the decor.

7166D ELIA/S5D O 7173D ELIA/S5D N

Power 64W Led Integrated
Input 220/240 V- 50/60Hz
Kelvin Sikrea Dynamic Dimmer

Dimmable Yes

Real Lumen Dimmable Max 4280

CRI 85 IP 20 L. Wire 150cm

Article compatible with Sikrea Dynamic Dimmer + (cod. 4868)