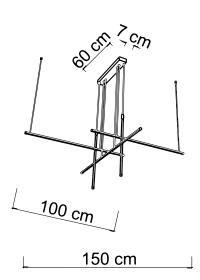

# ELIA/S5D

## hanging lamp

The Elia Collection embodies the concept of illuminated minimalism, with lamps characterized by an extruded aluminum profile that offers extraordinary simplicity. These lamps not only provide light but also decorate the spaces they inhabit. With their essential and clean design, the Elia Collection represents a perfect blend of functionality and aesthetics, offering sophisticated lighting that harmoniously integrates into the decor.

7166D ELIA/S5D O 7173D ELIA/S5D N

Power 64W Led Integrated
Input 220/240 V- 50/60Hz
Kelvin Sikrea Dynamic Dimmer

Dimmable Yes

Real Lumen Dimmable Max 4280

CRI 85 IP 20 L. Wire 150cm

Article compatible with Sikrea Dynamic Dimmer + (cod. 4868)